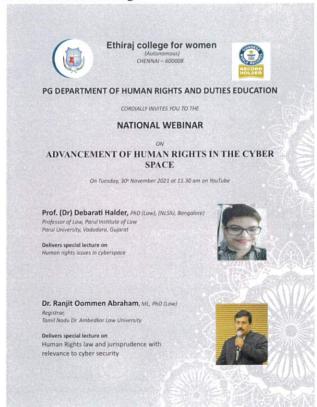

0am -1.00pm

3. Venue: Ethiraj college for women (Online)

4. Department: PG Department of Human Rights and Duties Education

5. Name of the Agency involved:

• Ethiraj college for women

6. Number of participants / beneficiaries: 395 Students

- 7. Description of the event in a minimum of 150 200 words: A webinar on "Advancement of Human Rights in the Cyberspace" was organized on 30<sup>th</sup> November, 2021. Prof. (Dr) Debarati Halder, Professor, Parul Institute of Law, Parul University, Vaddodara, Gujarat, delivered a lecture on "Human Rights issues in cyberspace". Dr. Ranjit Oommen Abraham, Registrar, Tamilnadu Dr. Ambedhkar Law University delivered a lecture on "Human Rights law and jurisprudence with relevance to cyber security".
- 8. Brochure / Circular of the event as an image:



ETHIRAJ COLLEGE FOR WOMEN
(AUTONOMOUS)
CHENNAL-600 008.



9. At least 2 quality photographs of the event (Preference given to student's picture)





10.List of participants / beneficiaries: Staff and Students from Ethiraj College for Women, Presidency College and University of Madras

ETHIRAJ COLLEGE FOR WOMEN
(AUTONOMOUS)
CHENNAI-600 008



WEBINAR

: DATA SCIENCE WITH PYTHON

Date

: **DECEMBER 7, 2021** 

**Department** 

: Computer science

**Number of Participants: 248** 

**Chief Guest** 

: Mr. Velmurugan

- On 7th December 2021, a seminar was conducted on the topic of Data Science in Python by Mr. Velmurugan.
- Mr. Velmurugan is mentor and educator at PANTECH E LEARNING.
- He started with an introduction to data science and stated that understanding Python is one of the valuabl