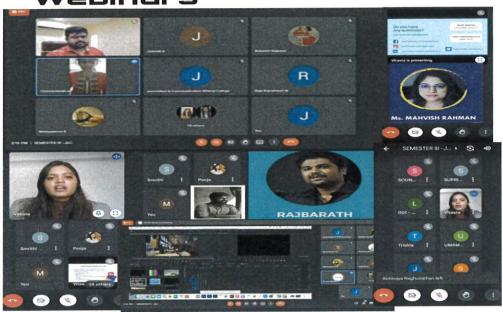

### Digital Intermediate and Virtual production

1. Date: 7<sup>th</sup> September 2021

2. Department: B. Sc Visual Communication

3. Chief Guest/ resource person: Ms. Nesika Raja Kumaran

4. Number of participants / beneficiaries: 124

- 5. Description of the event in a minimum of 150 200 words: A webinar on 'Digital Intermediate and Virtual production was conducted on 7<sup>th</sup> September 2021 by Ms. Nesika Raja Kumaran, an Unreal engine and display artist. The topic focused on synchronizing information between all the application instances and rendering the same frame at the same time and more.
- 6. List of participants: