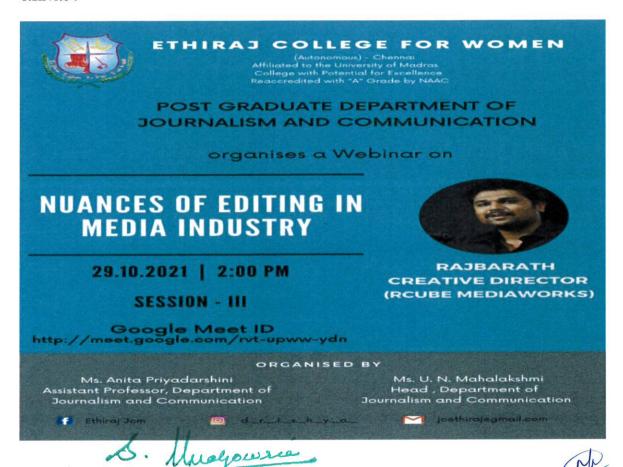

e Reaccredited with A+ Grade by NAAC

NAME OF THE EVENT: An International Webinar on-'Nuances of Editing in Media'

1.Date: 29.10.2021

2. Department: PG Department of Journalism and Communication

3. Resource person: Rajbarath, Creative Director (RCUBE Media Works)

4. No of beneficiaries: 37

5. Description of the Event:

Mr. Rajbarath, Creative Director of RCUBE Media Works, addressed the session titled "Nuances of Editing and the Media Industry" on October 29th 2021. He shared pictures and videos of his and others' works and drew a comparison between the editing methods followed primarily and compared them to the contemporary methods. Online video editing and techniques, their variations and nuances were discussed, followed by an interactive session with the students.

#### 6.Invite:



Assistant Profuser & Head Department of Journalism & Communi

Bthiraj College for Women Chennai - 600008

m & Communication

PRINCIPAL

(AUTONOMOUS)

CHENNAI-600 008.

HIRAJ COLLEGE FOR WOMEN



### 7.Photos:

## Webinars



### 8.List of participants:

| S. No. | Name of the Student     | Register No   | Name of the<br>Institution |
|--------|-------------------------|---------------|----------------------------|
| 1      | ABHINAYA R              | 2113322012001 |                            |
| 2      | S. AKSHAYA              | 2113322012002 |                            |
| 3      | AYISHA FOWZIA. A        | 2113322012003 |                            |
| 4      | BHAVANA RADHAKRISHNAN   | 2113322012004 | ]                          |
| 5      | JOSELIN SANTH BENETA. H | 2113322012005 |