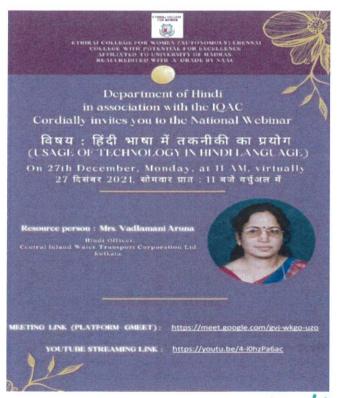

### DEPARTMENT OF HINDI REPORT ON NATIONAL WEBINAR TOPIC – USAGE OF TECHNOLOGY IN HINDI LANGUAGE

1. Date: 27.12.21

2. Department: HINDI

3. Chief Guest/ resource person: Mrs Vadlamani Aruna, Hindi Officer, Central Inland Water Transport Corporation, Kolkatta.

4. Number of participants / beneficiaries: 140

5. Description of the event:

The Resource Person was Mrs. Vadlamani Aruna, Hindi officer, spoke on the constitutional status of Hindi in India and its importance. The Main Objective of the webinar is to orient the students and faculties about the availability of various tools used for typing and translation She focused on development of Technology specially in the field of Hindi. She spoke on the Various tools involved in Hindi Language typing., usage of fonts like Arial Unicode MS, Mangal, Krutidev etc. and also about the Hindi language software's. The Speaker encouraged the students to do creative writing and translation About 77 participants - Faculties, Research Scholars, Translators and Students benefited from the webinar.

6. Invite of the event:

Dr. N. Lavanya
Dr. N. Lavanya
Dr. N. Lavanya
Dr. N. Lavanya
Asst Professor & Hindi
Asst Professor of H

PRINCIPAL
ETHIRAJ COLLEGE FOR WOMEN
(AUTONOMOUS)
CHENNAJ-600.008

7. At least 2 quality photographs of the event (Preference given to student's picture)