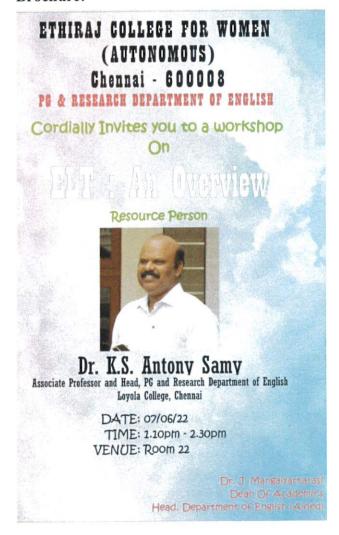

#### WORKSHOP ON 'ELT: AN OVERVIEW'

Date : 7.06.2022

**Timings** : 1:00 P.m. - 2.30 p.m.

Venue : R-22 Department : English

Number of participants : 30

**Resource Person** : Dr. Antony Samy

Head, PG & Research Department of English

Loyola College, Chennai

#### **Brochure:**

J.W

Dr. J. MANGAYARKARASI
M.A.,M.Phil.,PGCTE(EFLU).,Ph.D.,
ASSOCIATE PROFESSOR AND HEAD
POST GRADUATE AND RESEARCH DEPARTMENT OF ENGLISH
ETHIRAJ COLLEGE FOR WOMEN,
CHENNAI-600 008.

PRINCIPAL
ETHIRAJ COLLEGE FOR WOMEN
(AUTONOMOUS)
CHENNAI-600 008.