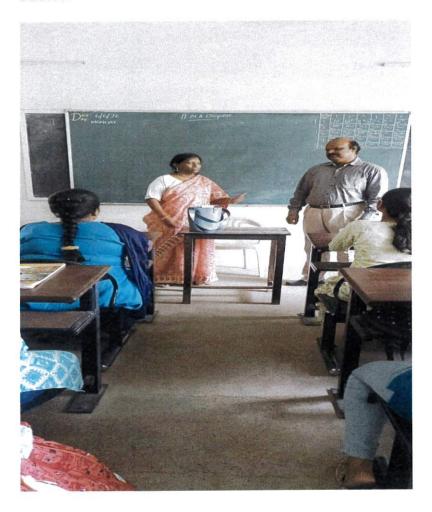

# Report the Event:

The PG students of the department of English were delighted to learn and gain knowledge from a distinguished professor Dr. K. S. Antony Samy, Associate Professor and Head, PG and Research Department of English, Loyola College, Chennai who was the resource person for the workshop on "ELT: An Overview" that was organized on 7th June 2022. Dr. Antony Samy is well known in the academic circle for his unique teaching skills and proved his eminence with his resourceful presentation that made students think beyond the textbooks and classroom. He began with the fundamentals of ELT like nature of learning, methods and approaches, styles and strategies, TELL and Psychology of learners. He also gave a gist of terms important in ELT and ended with an activity on preparing an on-the-spot speech to enhance communicative competence. It thus turned out to be a highly successful workshop that left a lasting impact on the minds of students.

#### Photos:

PRINCIPAL
ETHIRAJ COLLEGE FOR WOWEN
(AUTONOMOUS)
CHENNAI-600 008.