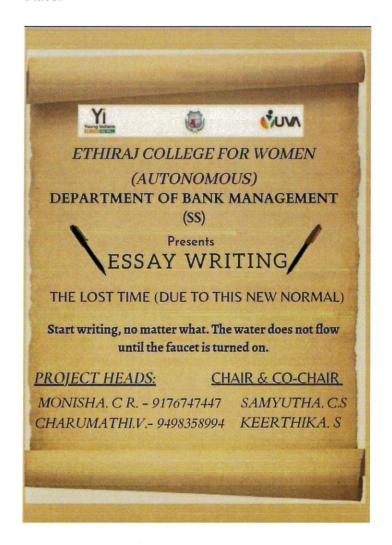

#### **ESSAY WRITING COMPETITION - THE LOST TIME**

Date: 11/10/2021 to 19/10/2021

Venue: Online -G Forms

**Department:** Department of B.Com Bank Management (SS)

Name of the Agency involved: YI - CII

Number of Participants:10

The YUVA Club, Department of B.Com Bank Management (SS) conducted an Essay Writing Competition on the topic "The Lost Time (Due to this New Normal)". It is an Online event where the participants were asked to send their work through G Forms. Manjula R from B Com Bank Management bagged the First place, Rida Fathima and N Padma bagged the second Place.