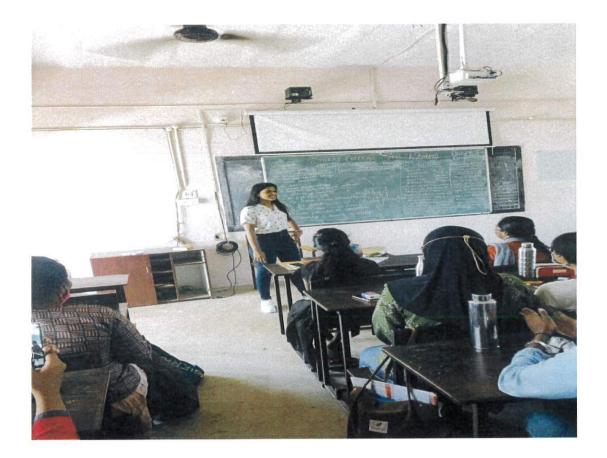

#### WORKSHOP ON 'ELT: AN OVERVIEW'

Date : 7.06.2022

**Timings** : 1:00 P.m. - 2.30 p.m.

Venue : R-22 Department : English

Number of participants : 30

**Resource Person** : Dr. Antony Samy

Head, PG & Research Department of English

# Report the Event:

The PG students of the department of English were delighted to learn and gain knowledge from a distinguished professor Dr. K. S. Antony Samy, Associate Professor and Head, PG and Research Department of English, Loyola College, Chennai who was the resource person for the workshop on "ELT: An Overview" that was organized on 7th June 2022. Dr. Antony Samy is well known in the academic circle for his unique teaching skills and proved his eminence with his resourceful presentation that made students think beyond the textbooks and classroom. He began with the fundamentals of ELT like nature of learning, methods and approaches, styles and strategies, TELL and Psychology of learners. He also gave a gist of terms important in ELT and ended with an activity on preparing an on-the-spot speech to enhance communicative competence. It thus turned out to be a highly successful workshop that left a lasting impact on the minds of students.