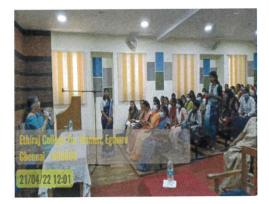

#### Dr. Parvati Endowment Lecture 2022 "She Health Matters"

- 1. Date: 21.04.2022
- 2. Timings: 11am
- 3. Venue: Ethiraj College for Women, Chennai
- 4. Department: Nutrition, Food Service Management and Dietetics
- 5. Chief Guest/ resource person: Dr.Cynthia Alexander, MD., DGO.,

Obstetrician & Gynaecologist, Chennai

- 6. Number of participants / beneficiaries: 150
- 7. Description of the event:

Dr.V. Parvathi Endowment Lecture was organised on 21.04.2022 on the topic "She Health Matters" at Steve Jobs Hall, Library Block, Ethiraj College for Women, Chennai. The guest speaker of the day was Dr.Cynthia Alexander, MD.,DGO., Obstetrician & Gynaecologist, Chennai, who gave an enthralling address on adolescent health issues and importance of pre-marital counselling. The session witnessed enthusiastic participation from the audience through the question answer session. The event was attended by more than 150 students.