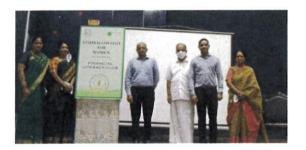

#### Stockathon 2021 - Ethiraj Integrated Stock Market Challenge

- 1. Date: 2.09. 2021 to 13.10.2021
- 2. Club: Financial Literacy Club
- 3. Chief Guest/ resource person: Research Analyst of Integrated Enterprises
- 4. Number of participants: 186
- 5. Event Report:

Registrations for the Ethiraj-Integrated Stock Market Challenge (Stockathon'21) were open from the 18th to the 25th of August. A qualification round was conducted on 27th August 2021 through Google Meet and the top 20 teams were selected based on their performance in the quiz.

The competitive trading period began on 2nd September 2021 and ended on 13th October 2021 where students of Ethiraj College for Women competed in a stock trading competition in teams of 3, trading virtually using the Dalal Street Investment Journal application with Rs. 10 Lakhs virtual cash for 30 trading days and teams with highest portfolio values won cash prizes.

The participating teams were asked to submit a summary of their investment decisions which was forwarded to the Research Analyst of Integrated Enterprises for evaluation. The following teams and students were declared winners of the Ethiraj-Integrated Stock Market Challenge: