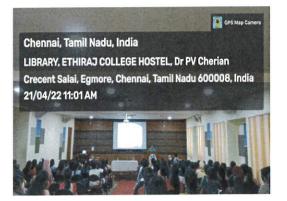

#### Dr. Parvati Endowment Lecture 2022 "She Health Matters"

- 1. Date: 21.04.2022
- 2. Timings: 11am
- 3. Venue: Ethiraj College for Women, Chennai
- 4. Department: Nutrition, Food Service Management and Dietetics
- 5. Chief Guest/ resource person: Dr.Cynthia Alexander, MD., DGO.,

Obstetrician & Gynaecologist, Chennai

- 6. Number of participants / beneficiaries: 150
- 7. Description of the event:

Dr.V. Parvathi Endowment Lecture was organised on 21.04.2022 on the topic "She Health Matters" at Steve Jobs Hall, Library Block, Ethiraj College for Women, Chennai. The guest speaker of the day was Dr.Cynthia Alexander, MD.,DGO., Obstetrician & Gynaecologist, Chennai, who gave an enthralling address on adolescent health issues and importance of pre-marital counselling. The session witnessed enthusiastic participation from the audience through the question answer session. The event was attended by more than 150 students.