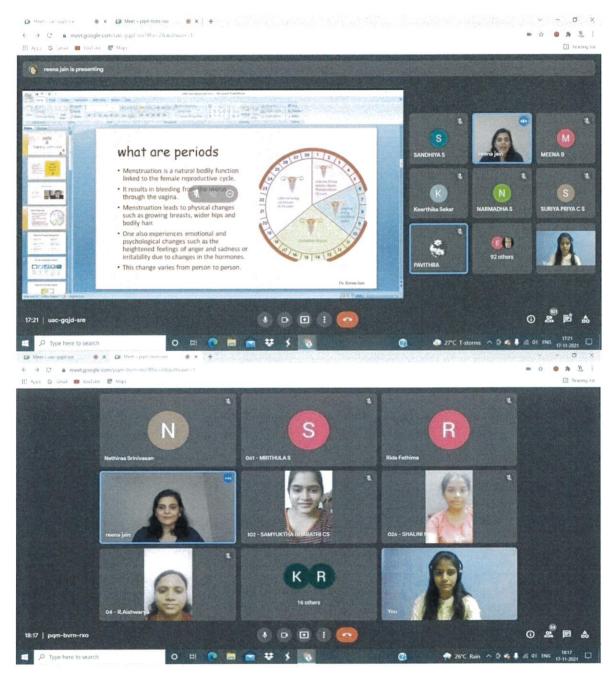

#### 9. At least 2 quality photographs of the event (Preference given to student's picture):

List of Participants / Beneficiaries:

| S.NO | <b>REG NO</b> | NAME             |
|------|---------------|------------------|
| 1    | 2113321035001 | ABHINITI S       |
| 2    | 2113321035002 | S ADITHI ANCHANA |
| 3    | 2113321035003 | AFRAA FAHEEMA T  |
| 4    | 2113321035004 | AGJHATHA GR      |
| 5    | 2113321035005 | CHAMINI PG       |
| 6    | 2113321035006 | DEEPIKA S        |

A webinar on "SHE" - Menstrual health and hygiene was organised by the Department of Bank Management in association with YI - CII Yuva. Dr. Reena Jain, a nutritionist and naturopath who has been practising for the past eight years, was the session's speaker. She had interaction with the audience about their personal hygiene routines during their periods, eating patterns throughout the cycles, the challenges they face and so on. In addition, she included a list of natural diets that help the bodies in regaining nutrition and energy. Her suggestions included native fruits, flax seeds, chia seeds, and pumpkin seeds. For instance, eating more greens and spinach will replenish the iron, calcium, and vitamins during the periods. She gave a few recommendations on how to relieve stress and pain during periods, like eating healthily, taking a bath in a tub, washing your hair to cool down, and apply a hot cloth to the affected area to relieve any pain.