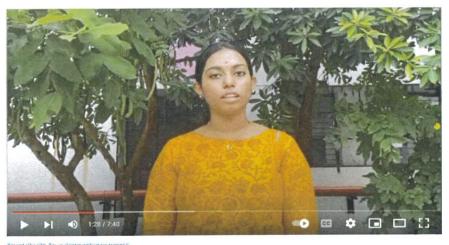

#### Description of the event in a minimum of 150-200 words:

The Department of Psychology, Ethiraj College for Women organized a Suicide Prevention Awareness video to spread awareness about the rising rates of suicide and how one can prevent them. The video was posted on the Departments social media handles – Instagram and YouTube on 'World Mental Health Day; and it was also shared with the rest of the college with the aim that it would help the people who are battling with suicidal ideations. The II year Undergraduate students of the department took the effort to make a video that highlighted on what triggers suicidal thoughts. The video posted on YouTube gained substantial views and the comments section was filled with encouraging messages.

Link to the awareness video: https://youtube/uRyK9Nr0QuY

S. Muggowrie

PRINCIPAL ETHIRAJ COLLEGE FOR WOMEN (AUTONOMOUS) CHENNAI-600 008.

Head of the Department Department of Psychology Ethiraj College for Women Chennai - 600 008.

#### Pictures of the event:

SUICIDE PREVENTION AWARENESS VIDEO
Department of Psycholog...

凸 128 🖓 🖒 Share 🐰 Clip …

S. Muggows

CHENNAL COLLEGE FOR WOMEN (AUTONOMOUS) CHENNAL-600 008.

Head of the Department Department of Psychology Ethiral College for Women Chunnal - 600 008