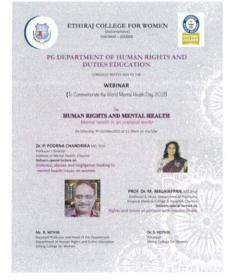

#### PG Department of Human Rights and Duties Education

#### NAME OF THE EVENT - Mental Health in an unequal world

- 1. Date: 09.10.2021
- 2. Timings: 11.00am -1.00pm
- 3. Venue: Ethiraj college for women (Online)
- 4. Department: PG Department of Human Rights and Duties Education
- 5. Name of the Agency involved:
  - Ethiraj college for women
  - Institute of Mental Health, Kilpauk
  - Kilpauk Medical College and Hospital
- 6. Number of participants / beneficiaries: 509 Students
- 7. Description of the event in a minimum of 150 200 words: To commomerate the International Mental Health Day, a webinar on 'Mental health in an unequal world" was organized on Saturday, 9<sup>th</sup> October 2021 at 11am. Dr. Poorna Chandrika MD. DCH, Professor/Director, Institute of Mental Health, Chennai delivered a special lecture on "Violence, abuses and negligence leading to mental health issues on women. Prof. Dr. M. Malaiappan, MD (Psy), Professor & Head, Department of Psychiatry, Kilpauk Medical College & Hospital, Chennai delivered special lecture on "Rights and issues of persons with mental illness'.
- 8. Brochure / Circular of the event as an image: