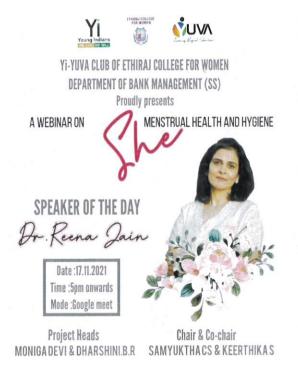

#### SHE

- 1. Date: 17<sup>th</sup> November 2021
- 2. Timings: 5.00 PM
- 3. Venue: Google Meet
- 4. Department: Department of B.Com Bank Management (SS)
- 5. Name of the Agency involved: YI CII Yuva
- 6. Number of Participants / beneficiaries: 147
- 7. Description of the event in a minimum of 150 200 words:

A webinar on "SHE" - Menstrual health and hygiene was organised by the Department of Bank Management in association with YI - CII Yuva. Dr. Reena Jain, a nutritionist and naturopath who has been practising for the past eight years, was the session's speaker. She had interaction with the audience about their personal hygiene routines during their periods, eating patterns throughout the cycles, the challenges they face and so on. In addition, she included a list of natural diets that help the bodies in regaining nutrition and energy. Her suggestions included native fruits, flax seeds, chia seeds, and pumpkin seeds. For instance, eating more greens and spinach will replenish the iron, calcium, and vitamins during the periods. She gave a few recommendations on how to relieve stress and pain during periods, like eating healthily, taking a bath in a tub, washing your hair to cool down, and apply a hot cloth to the affected area to relieve any pain.