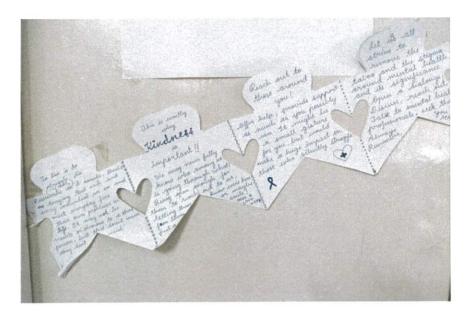

The Human Chain Activity: Students made paper cut out human chains and wrote quotes on positivity and hope and distributed them around the campus. The event took plance on 11<sup>th</sup> and 13<sup>th</sup> October 2021 and the display of the paper human chain took place on the 25<sup>th</sup> of October 2021.

#### Pictures of the event:

SUICIDE PREVENTION AWARENESS VIDEO
Department of Psycholog...

凸 128 🖓 🖒 Share 🐰 Clip …

S. Muggows

CHENNAL COLLEGE FOR WOMEN (AUTONOMOUS) CHENNAL-600 008.

Head of the Department Department of Psychology Ethiral College for Women Chunnal - 600 008