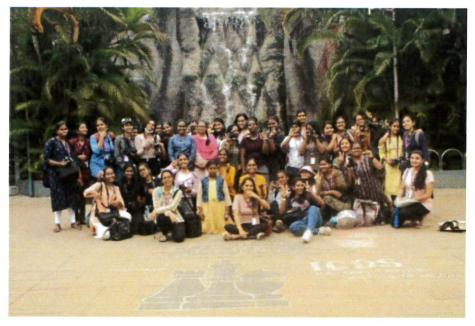

- 1. Date: 31st October 2022
- 2. Department: B. Sc Visual Communication
- 3. Number of participants / beneficiaries: 46
- 4. Description of the event in a minimum of 150 200 words: The department took the initiative to organize this trip for enhancing the student's photography skills on 31st October to Vandaloor Zoo. The students were grouped in teams for the activity. Photography is an art; therefore, it should be fun and relaxing, and this field trip provided educational lessons in a fun and direct environment. It was an outdoor photography workshop with plenty of practical exercises in location to capture moments, which included a variety of wildlife creatures. The Photography Field Trip focused on Exposure and how to achieve correct Exposure in all light conditions. Every team was given attention and special guidance. It helped to rectify the errors that we made during the activity. It was a broad experience for the new bees learning photography. There were plenty of birds, including large Rosy pelicans, painted storks, flamingos etc along with animals like chimpanzees, elephants, giraffes, deer, ostrich, tiger, lion etc. The students found distanced animals and the caged wildlife a little hard to focus in a DSLR. Yet, many students excelled in their performance by taking amazing pictures. Altogether, it was a fun learning as well as tiring task as we had to walk a lot to keep exploring and shoot one by one. Altogether, it was really an informative experience in the Zoological Park.

S. Muchowers

ETHIDAJ COLLEGE FOR WOMEN (AUTONOMOUS) CHENNAI-600 008.

lund

V. SHRIDEVI Assistant Professor and Head Department of Visual Communication Ethiraj College for Women(Autonomous) Chennai-8