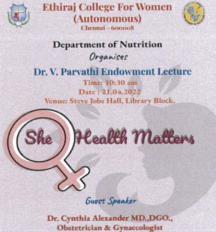

#### Dr. Parvati Endowment Lecture 2022 "She Health Matters"

- 1. Date: 21.04.2022
- 2. Timings: 11am
- 3. Venue: Ethiraj College for Women, Chennai
- 4. Department: Nutrition, Food Service Management and Dietetics
- 5. Chief Guest/ resource person: Dr.Cynthia Alexander, MD., DGO.,

Obstetrician & Gynaecologist, Chennai

- 6. Number of participants / beneficiaries: 150
- 7. Description of the event:

Dr.V. Parvathi Endowment Lecture was organised on 21.04.2022 on the topic "She Health Matters" at Steve Jobs Hall, Library Block, Ethiraj College for Women, Chennai. The guest speaker of the day was Dr.Cynthia Alexander, MD.,DGO., Obstetrician & Gynaecologist, Chennai, who gave an enthralling address on adolescent health issues and importance of pre-marital counselling. The session witnessed enthusiastic participation from the audience through the question answer session. The event was attended by more than 150 students.