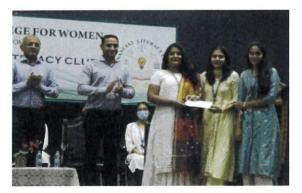

The participating teams were asked to submit a summary of their investment decisions which was forwarded to the Research Analyst of Integrated Enterprises for evaluation. The following teams and students were declared winners of the Ethiraj-Integrated Stock Market Challenge:

First Prize (Cash Prize of □7,500) - Team Stock Diggers
Second Prize (Cash Prize of □5,000) - Team Stonks!
Third Prize (Cash Prize of □2,500) - Team Future Billionaires

ICLAL LITERACY CL ETHIRAJ COLLEGE FOR WOMEN (AUTONOMOUS)