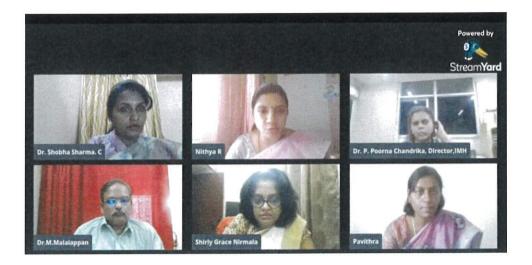

#### NAME OF THE EVENT - Mental Health in an unequal world

- 1. Date: 09.10.2021
- 2. Timings: 11.00am -1.00pm
- 3. Venue: Ethiraj college for women (Online)
- 4. Department: PG Department of Human Rights and Duties Education
- 5. Name of the Agency involved:
  - Ethiraj college for women
  - Institute of Mental Health, Kilpauk
  - Kilpauk Medical College and Hospital
- 6. Number of participants / beneficiaries: 509 Students
- 7. Description of the event in a minimum of 150 200 words: To commomerate the International Mental Health Day, a webinar on 'Mental health in an unequal world" was organized on Saturday, 9<sup>th</sup> October 2021 at 11am. Dr. Poorna Chandrika MD. DCH, Professor/Director, Institute of Mental Health, Chennai delivered a special lecture on "Violence, abuses and negligence leading to mental health issues on women. Prof. Dr. M. Malaiappan, MD (Psy), Professor & Head, Department of Psychiatry, Kilpauk Medical College & Hospital, Chennai delivered special lecture on "Rights and issues of persons with mental illness'.
- 8. Brochure / Circular of the event as an image:

S. Musepurie

(AUTONOMOUS) CHENNAI-600 008.

9. At least 2 quality photographs of the event (Preference given to student's picture)

10. List of participants / beneficiaries: Staff and Students from Ethiraj College for Women, Presidency College and University of Madras