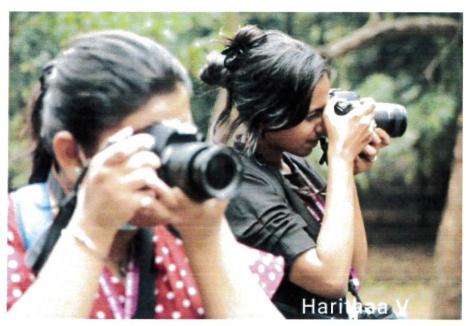

- 1. Date: 31st October 2022
- 2. Department: B. Sc Visual Communication
- 3. Number of participants / beneficiaries: 46
- 4. Description of the event in a minimum of 150 200 words: The department took the initiative to organize this trip for enhancing the student's photography skills on 31st October to Vandaloor Zoo. The students were grouped in teams for the activity. Photography is an art; therefore, it should be fun and relaxing, and this field trip provided educational lessons in a fun and direct environment. It was an outdoor photography workshop with plenty of practical exercises in location to capture moments, which included a variety of wildlife creatures. The Photography Field Trip focused on Exposure and how to achieve correct Exposure in all light conditions. Every team was given attention and special guidance. It helped to rectify the errors that we made during the activity. It was a broad experience for the new bees learning photography. There were plenty of birds, including large Rosy pelicans, painted storks, flamingos etc along with animals like chimpanzees, elephants, giraffes, deer, ostrich, tiger, lion etc. The students found distanced animals and the caged wildlife a little hard to focus in a DSLR. Yet, many students excelled in their performance by taking amazing pictures. Altogether, it was a fun learning as well as tiring task as we had to walk a lot to keep exploring and shoot one by one. Altogether, it was really an informative experience in the Zoological Park.

S. Muchowers

ETHIDAJ COLLEGE FOR WOMEN (AUTONOMOUS) CHENNAI-600 008.

lund

V. SHRIDEVI Assistant Professor and Head Department of Visual Communication Ethiraj College for Women(Autonomous) Chennai-8